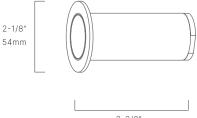

#### MOUNTS

| Side Conduit Entry         | SCE008    |
|----------------------------|-----------|
| Micro J-Box                | MJB112402 |
| Micro J-Box w/ Flush Mount | MJB112502 |

<sup>\*</sup>For complete details, please visit auroralight.com/mounts/