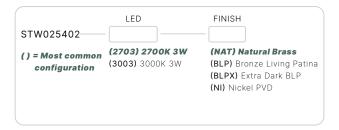

#### STW025402

The Sonoma directional marker is a high flux; low wattage LED luminaire. Coupled with a brass body, our Thermally Integrated® LED Module provides superior heat dissipation, longer life, and higher performance.

#### CONFIGURATOR:

| FIXTURE DIMENSIONS | D3" x W1-5/8"                      |
|--------------------|------------------------------------|
| LIGHT SOURCE       | Integrated LED                     |
| COLOR TEMPERATURES | 2700K, 3000K                       |
| WATTAGES           | 3W                                 |
| CRI (RA)           | 80 CRI                             |
| VOLTAGE            | 12V                                |
| DELIVERED LUMENS   | 38lm (3000K)                       |
| DIMMABLE           | Yes, Dim to <10% via Transformer   |
| DRIVER             | Yes, 12V Integral Constant Current |
| TRANSFORMER        | 12V AC/DC (Supplied by others)     |
| MOUNT              | Included CJB112105                 |
| BEAM SPREAD        | Opposing 90°                       |
| FINISH             | Included Natural Brass             |
| MATERIAL           | Brass & Copper                     |
| WIRE LENGTH        | 24"                                |
| LOCATION           | Interior & Exterior Wet            |
| CERTIFICATIONS     | UL, IP66, IP67, IC, Drive Over     |