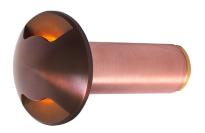

#### STW025402

The Sonoma directional marker is a high flux; low wattage LED luminaire. Coupled with a brass body, our Thermally Integrated® LED Module provides superior heat dissipation, longer life, and higher performance.

- •Thermally Integrated® w/ Copper Core Technology®
- •Cree LED™ XLAMP® High Intensity (XP-L)
- •IC Rated for Interior, Exterior and Wet Location Use
- •Ideal for driveways, wide pathways & walkways

#### AVAILABLE FINISHES:

NAT

Natural Brass

Patina

BLPX Extra Dark Bronze Living Patina

NI ronze Nickel PVD

<sup>3-3/8&</sup>quot; 86mm

P. 760.931.2910