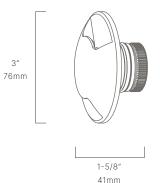

#### CONFIGURATOR:

| FIXTURE DIMENSIONS | D3" x W1-5/8"                      |
|--------------------|------------------------------------|
| LIGHT SOURCE       | Integrated LED                     |
| COLOR TEMPERATURES | 2700K, 3000K                       |
| WATTAGES           | 3W                                 |
| CRI (RA)           | 80 CRI                             |
| VOLTAGE            | 12V                                |
| DELIVERED LUMENS   | 38lm (3000K)                       |
| DIMMABLE           | Yes, Dim to <10% via Transformer   |
| DRIVER             | Yes, 12V Integral Constant Current |
| TRANSFORMER        | 12V AC/DC (Supplied by others)     |
| MOUNT              | Included CJB112105                 |
| BEAM SPREAD        | Opposing 90°                       |
| FINISH             | Included Natural Brass             |
| MATERIAL           | Brass & Copper                     |
| WIRE LENGTH        | 24"                                |
| LOCATION           | Interior & Exterior Wet            |
| CERTIFICATIONS     | UL, IP66, IP67, IC, Drive Over     |